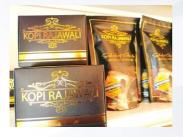

## **KOPI RAJAWALI**

Non-caffeinated date seed coffee, a high antioxidants beverage

KOPI RAJAWALI is made from 100% date bean and is a caffeinefree coffee. It is a wonderful, all-natural caffeine-free coffee that comes with several health benefits (and a great way to reduce

## MARKET VALIDATION ACHIVEMENT

KOPI RAJAWALI is an innovation in the optimization of bioactive compounds in the date seed, which are usually discarded as unused agricultural products to a healthy beverage - date seed coffee, a unique product with a great taste and aroma comparable to other well-known coffees in the market.

KOPI RAJAWALI is produced from 100% quality date seeds. Date seed coffee is a great and natural caffeine-free coffee that comes with several health benefits.

The product is available in coffee powder to brew yourself without any additives, preservatives or artificial chemicals. It is a delicious, non-acidic drink energy boosters, and nutritious drinks.