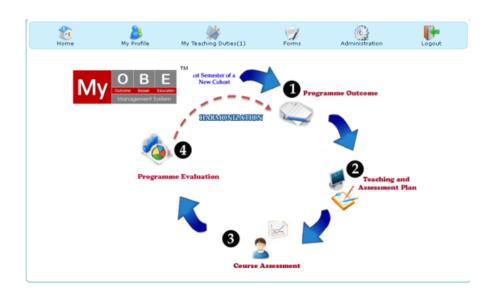

## **DESCRIPTION OF PRODUCT**

- · Management system for Outcome Based Education (OBE).
- · Online system for real-time monitoring & reporting of outcome attainment.
- · Complete CQI for any academic programme from design, implementation to monitoring.
- · Automated report generation.
- · Ease of customization for all IHLs.