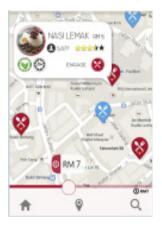

### GoSoru is the first food app that considers user's budget!

- GoSoru is a crowd sourced map based with pins mobile application caters for budget conscious eateries such as food stalls and restaurants by focusing only on 1 specialty item.
- Low budget food-goers such as students can quickly identify the best food nearby, crowd sourced ranking, halal certified by selecting the appropriate amount of money to spend.
- We offer business analysis performance to restaurant owners to subscribe our GoSoru.