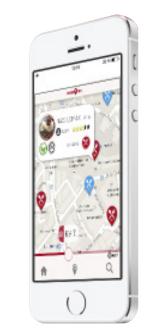

### GoSoru is the first food app that considers user's budget!

- GoSoru is a crowd sourced map based with pins mobile application caters for budget conscious eateries such as food stalls and restaurants by focusing only on 1 specialty item.
- Low budget food-goers such as students can quickly identify the best food nearby, crowd sourced ranking, halal certified by selecting the appropriate amount of money to spend.
- We offer business analysis performance to restaurant owners to subscribe our GoSoru.