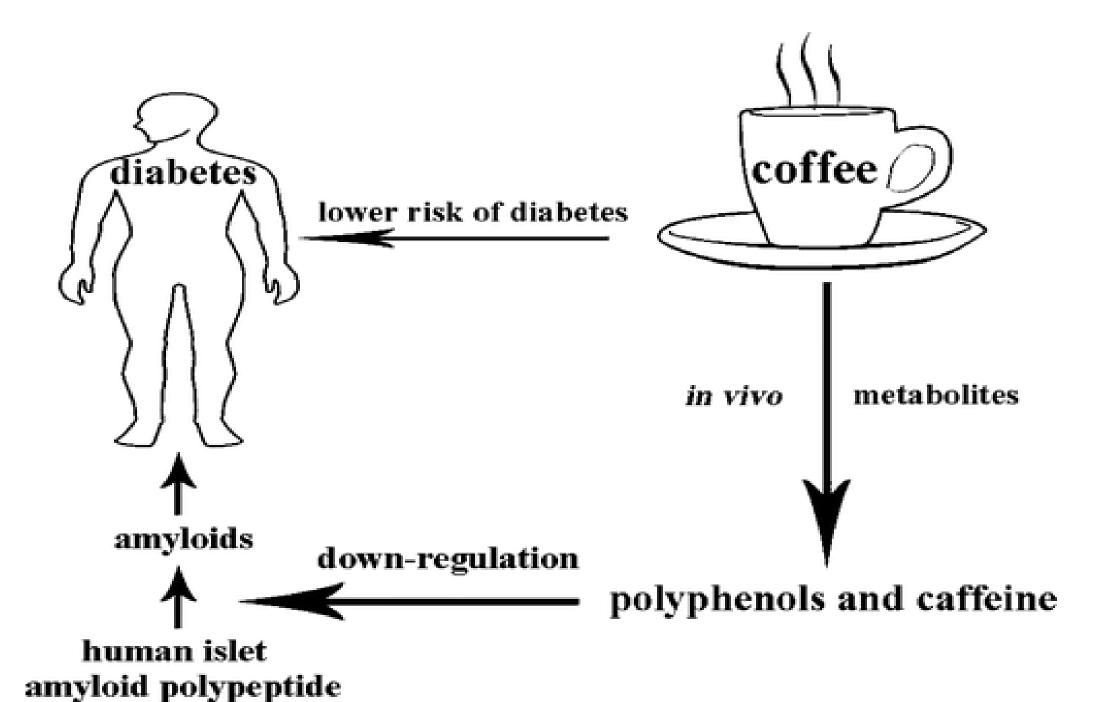

## ADVANTAGES

✓ Very rich in antioxidants

✓ Coffee substitute : no acid and caffeine

√ The formulated finished product is 100% derived date seeds without any addition of any substance, preservative or chemical.

✓ Helps helps lower blood sugar levels and improves insulin sensitivity

> No side effect to users. Tested for heavy metal and poison.

Project Leader Team members

: Siti Salwa Binti Abd Gani (Assoc. Prof. Dr.)