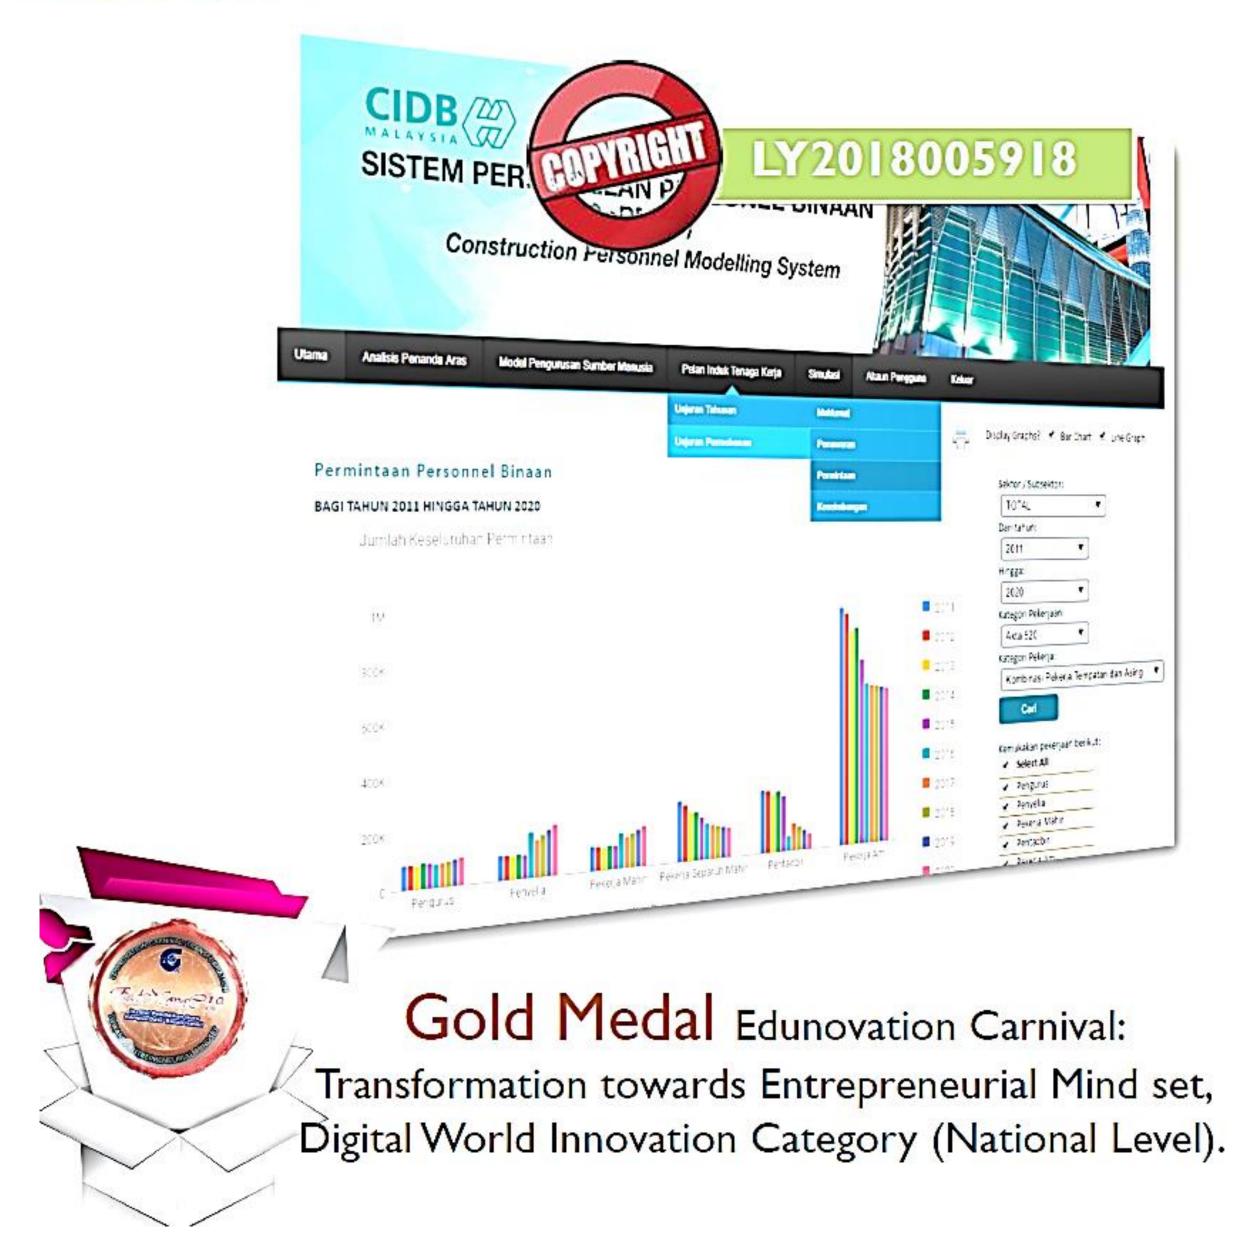

## COPMOS - Construction Personnel Modelling System

IP NO. LY2018005918

## **TECHNOLOGY**

Construction Personnel Modelling System (is developed as a guideline to forecasted the demand and supply of personnel in Malaysia's construction sector classified into Malaysia Standard Classification of Occupations (and Act 520 CIDB until 2020 by mapping 112 Occupation types of MASCO 4 digit and 86 Tred in the construction industry.

COPMOS is one of the most important system helps the industry estimate more accurate, medium and long term forecast employment demand data using the first projection method This system can solve the problems faced by the construction industry in handling the number of foreign workers