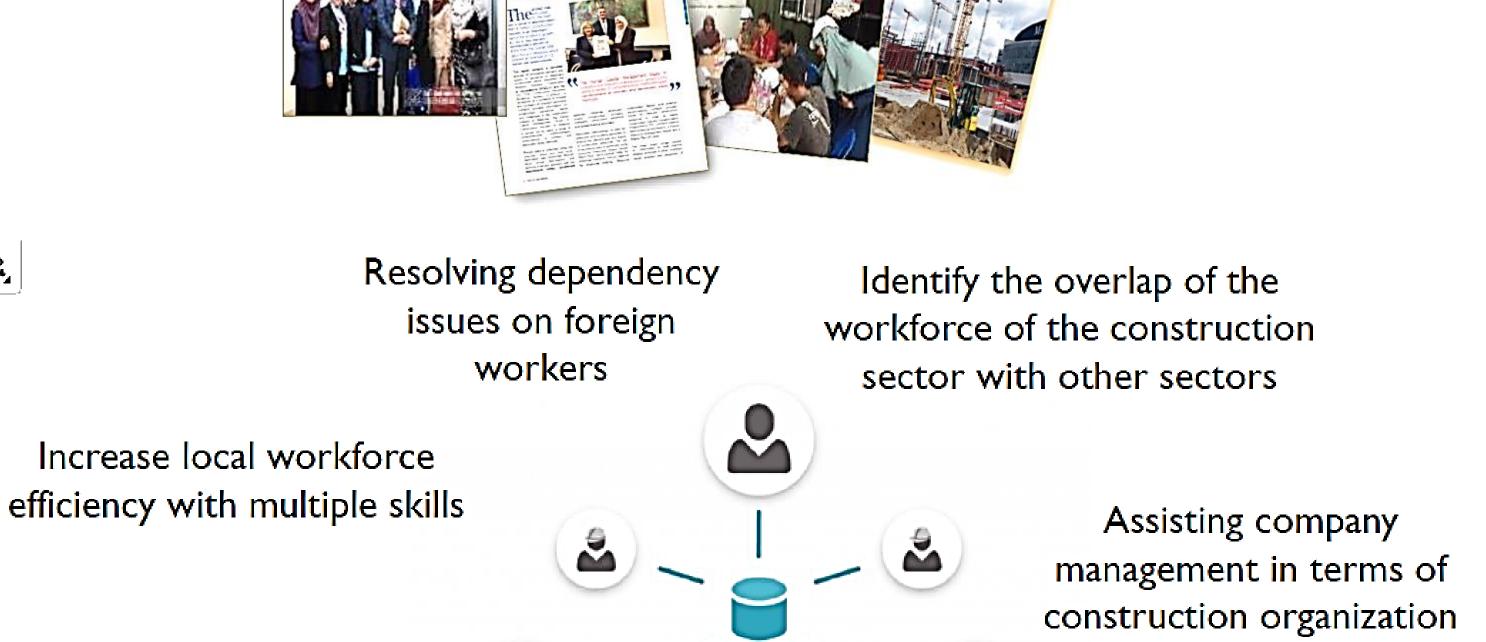

- Resolving dependency issues on foreign workers.
- Identify the overlap of the workforce of the construction sector with other sectors.
- Increase local workforce efficiency with multiple skills.
- Assisting company management in terms of construction organization.
- Identify best construction worker management techniques.
- Understanding industry in the use of state-of-the-art construction technology towards industry 4.0.
- Comprehensive data access.
- Providing guidance to training providers, employers and construction workers.
- Help to modernize the construction industry to be competitive
- Fast and easy calculation.
- Help to identify the target size and skills mix for workers and
- professionals required by the industry.
- Reduce the reliance on low-skilled workers and attract more skilled local workforce into the industry.

Help to identify the target size and skills mix for workers and professionals required by the industry.

Ô.

Providing guidance to training providers, employers and construction workers

Comprehensive data access

Reduce the reliance on low-skilled workers and attract more skilled

TRL: 5 — Validation in real environment

Project Leader

: Prof. Dr Rusmawati Said

Dept./Faculty Email

Expertise

: Faculty of Economics & Management, UPM