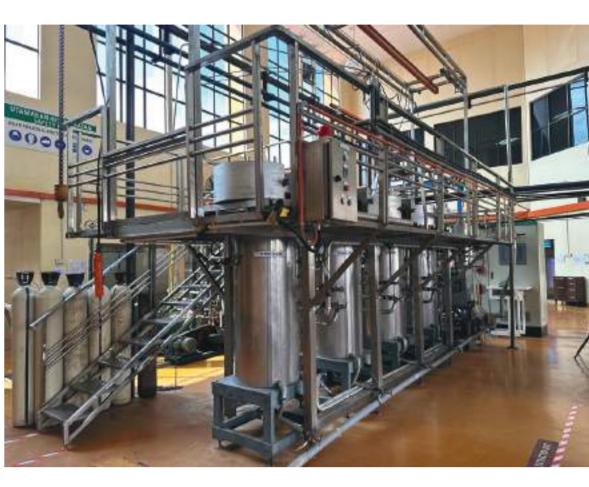

#### **BRIEF TECHNOLOGY**

NUTRIDHYAN Moringa Softgel and Collagen Peptide Botanical Drink combines supercritical fluid extraction (SFE) green technology with moringa seeds' natural properties and collagen peptides. The result is a powerful and natural remedy for arthritis, offering anti-inflammatory benefits and supporting cartilage repair and joint health.