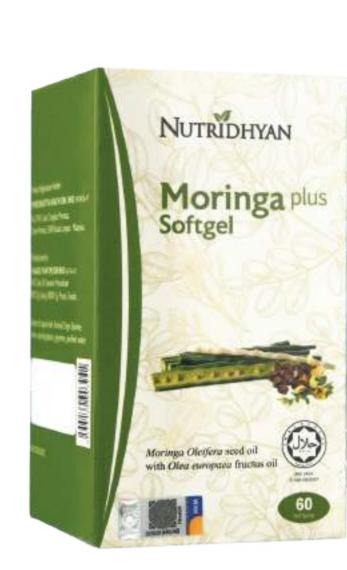

#### **BRIEF TECHNOLOGY**

NUTRIDHYAN Moringa Softgel and Collagen Peptide Botanical Drink combines supercritical fluid extraction (SFE) green technology with moringa seeds' natural properties and collagen peptides. The result is a powerful and natural remedy for arthritis, offering anti-inflammatory benefits and supporting cartilage repair and joint health.

#### THE SUPERIORITY OF PRODUCTS COMPARED TO THE COMPETITORS

| NUTRIDHYAN Softgel & Collagen Peptides<br>Botanical Drink                                                               | Moringa leaves capsules                                                           | Market collagen powders                                             |
|-------------------------------------------------------------------------------------------------------------------------|-----------------------------------------------------------------------------------|---------------------------------------------------------------------|
| Softgel bioactive compounds are efficiently absorbed, reaching all cells via the bloodstream, enhancing bioavailability | Current market only utilize<br>the leaves and presented<br>in hard-shell capsules | Market collagen powders lack anti-inflammatory bioactive compounds. |