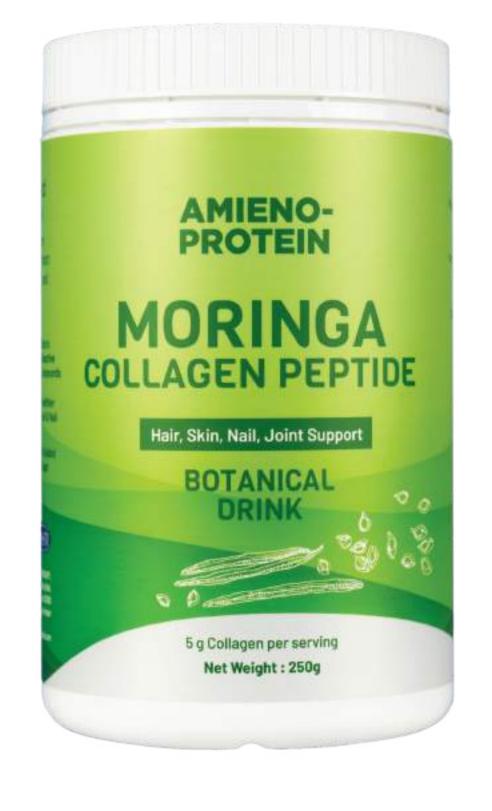

#### **BRIEF TECHNOLOGY**

NUTRIDHYAN Moringa Softgel and Collagen Peptide Botanical Drink combines supercritical fluid extraction (SFE) green technology with moringa seeds' natural properties and collagen peptides. The result is a powerful and natural remedy for arthritis, offering anti-inflammatory benefits and supporting cartilage repair and joint health.

#### THE SUPERIORITY OF PRODUCTS COMPARED TO THE COMPETITORS

| NUTRIDHYAN Softgel & Collagen Peptides<br>Botanical Drink                                                               | Moringa leaves capsules                                                           | Market collagen powders                                             |
|-------------------------------------------------------------------------------------------------------------------------|-----------------------------------------------------------------------------------|---------------------------------------------------------------------|
| Softgel bioactive compounds are efficiently absorbed, reaching all cells via the bloodstream, enhancing bioavailability | Current market only utilize<br>the leaves and presented<br>in hard-shell capsules | Market collagen powders lack anti-inflammatory bioactive compounds. |