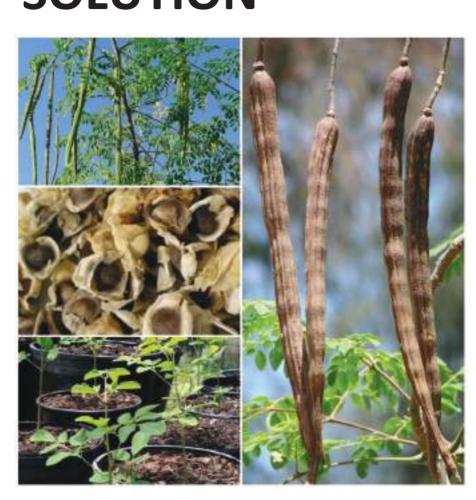

# **SOLUTION**

THE SUPERIORITY OF PRODUCTS COMPARED TO THE **COMPETITORS** 

#### **BRIEF TECHNOLOGY**

NUTRIDHYAN Moringa Softgel and Collagen Peptide Botanical Drink combines supercritical fluid extraction (SFE) green technology with moringa seeds' natural properties and collagen peptides. The result is a powerful and natural remedy for arthritis, offering anti-inflammatory benefits and supporting cartilage repair and joint health.