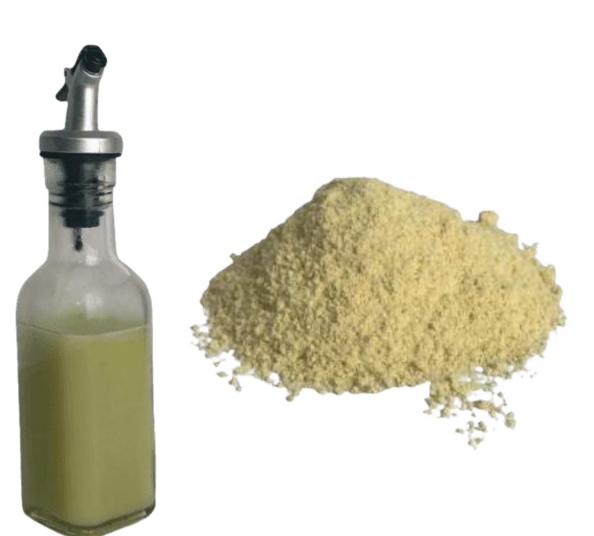

#### **BRIEF TECHNOLOGY**

NUTRIDHYAN Moringa Softgel and Collagen Peptide Botanical Drink combines supercritical fluid extraction (SFE) green technology with moringa seeds' natural properties and collagen peptides. The result is a powerful and natural remedy for arthritis, offering anti-inflammatory benefits and supporting cartilage repair and joint health.